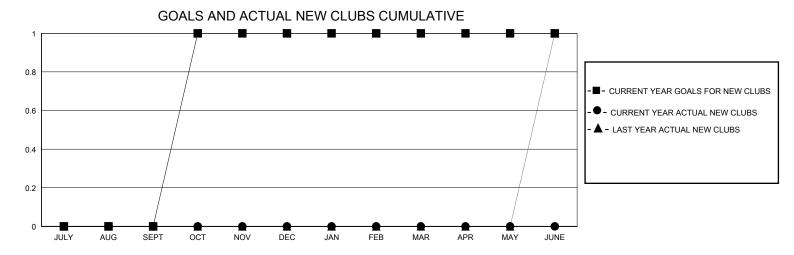

## District 8 N

Results as of: 3/31/2024

| GMT:                  |               | GMT CA    |               |                       |                        |                         |                                                    |  |
|-----------------------|---------------|-----------|---------------|-----------------------|------------------------|-------------------------|----------------------------------------------------|--|
|                       | Club          | s         |               | Members               |                        |                         |                                                    |  |
| RESULTS FOR 2023-2024 |               |           |               | RESULTS FOR 2023-2024 |                        |                         |                                                    |  |
| QUARTER               | NEW CLUB GOAL | NEW CLUBS | DROPPED CLUBS | QUARTER MEMB          | SER GROWTH NET<br>GOAL | MEMBER GROWTH<br>ACTUAL | DROPPED<br>MEMBERS ACTUAL<br>(including transfers) |  |
| JULY/AUG/SEPT         | 0             | 0         | 1             | JULY/AUG/SEPT         | 16                     | 23                      | 23                                                 |  |
| OCT/NOV/DEC           | 1             | 0         | 1             | OCT/NOV/DEC           | 16                     | 10                      | 32                                                 |  |
| JAN/FEB/MAR           | 0             | 0         | 0             | JAN/FEB/MAR           | 16                     | 32                      | 17                                                 |  |
| APR/MAY/JUNE          | 0             | 0         | 0             | <br> APR/MAY/JUNE     | 15                     | 0                       | 0                                                  |  |