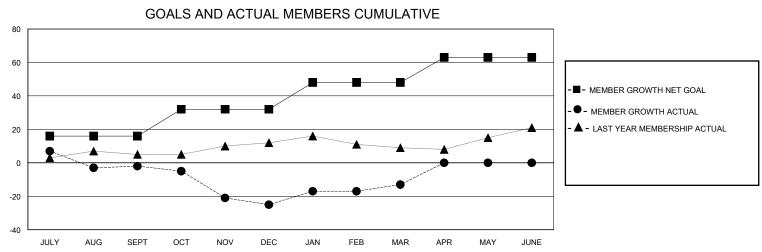

## District 8 N

Results as of: 3/31/2024

| GMT:                  |               | GMT CA    |               |                       |                        |                         |                                                    |  |
|-----------------------|---------------|-----------|---------------|-----------------------|------------------------|-------------------------|----------------------------------------------------|--|
|                       | Club          | s         |               | Members               |                        |                         |                                                    |  |
| RESULTS FOR 2023-2024 |               |           |               | RESULTS FOR 2023-2024 |                        |                         |                                                    |  |
| QUARTER               | NEW CLUB GOAL | NEW CLUBS | DROPPED CLUBS | QUARTER MEMB          | SER GROWTH NET<br>GOAL | MEMBER GROWTH<br>ACTUAL | DROPPED<br>MEMBERS ACTUAL<br>(including transfers) |  |
| JULY/AUG/SEPT         | 0             | 0         | 1             | JULY/AUG/SEPT         | 16                     | 23                      | 23                                                 |  |
| OCT/NOV/DEC           | 1             | 0         | 1             | OCT/NOV/DEC           | 16                     | 10                      | 32                                                 |  |
| JAN/FEB/MAR           | 0             | 0         | 0             | JAN/FEB/MAR           | 16                     | 32                      | 17                                                 |  |
| APR/MAY/JUNE          | 0             | 0         | 0             | <br> APR/MAY/JUNE     | 15                     | 0                       | 0                                                  |  |